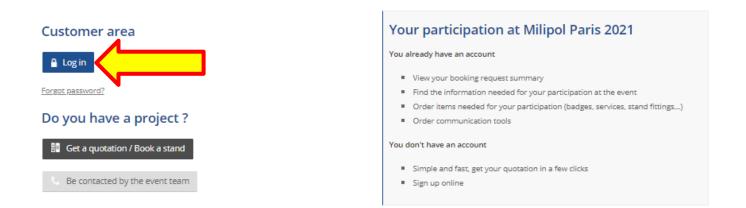

#### Milipol Paris 2021 customer area

| Customer area                  | Your participation at Milipol Paris 2021                                                                                            |
|--------------------------------|-------------------------------------------------------------------------------------------------------------------------------------|
| 🔒 Log in                       | You already have an account  View your booking request summary                                                                      |
| Forgot password?               | Find the information needed for your participation at the event                                                                     |
| Do you have a project ?        | <ul> <li>Order items needed for your participation (badges, services, stand fittings)</li> <li>Order communication tools</li> </ul> |
| Get a quotation / Book a stand | You don't have an account                                                                                                           |
| Se contacted by the event team | <ul> <li>Simple and fast, get your quotation in a few clicks</li> <li>Sign up online</li> </ul>                                     |

# HOW TO LOG INTO THE EXHIBITOR AREA?

3 Once you have received your password, return to the connection page then click on "Log in".

Milipol Paris 2021 customer area

Enter the main contact email address in the section "*Email*" and enter the password in the section "*password*". Then click on "*log in*".