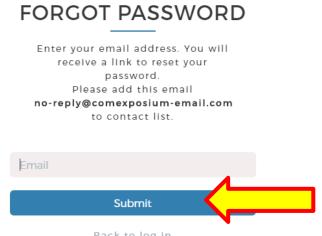

**2** Fill in the **main contact email** and click on "Submit". Within 30 minutes, the main contact will receive the password by email.

<u>Back to log in</u>